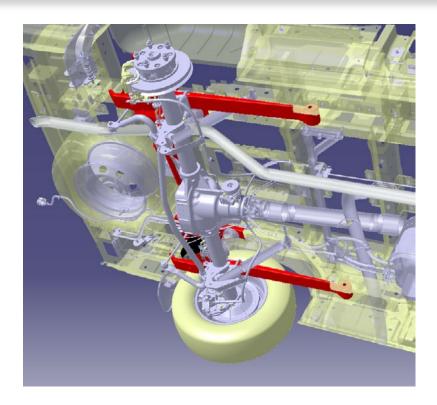

#### **Product Information**

The Drive-Rite Rear Axle Full Air Suspension Kit incorporates our very own IntelliRide suspension control system. IntelliRide is a fully automatic, Electronically Controlled Air Suspension (ECAS) System. When fitted the system provides comfort while maintaining a programmed ride height irrespective of the load. Multiple vehicle heights are available at the push of a button. The IntelliRide system has automatic load levelling at each height.

The IntelliRide system continuously monitors inputs and component performance as a means of increasing safety and durability. The system recognizes and responds accordingly to potholes, cross-articulation and extended turns. This intelligence prevents unnecessary activity and air consumption. The system even recognizes unachievable heights, assisting in the prevention of possible damage above or below the vehicle.