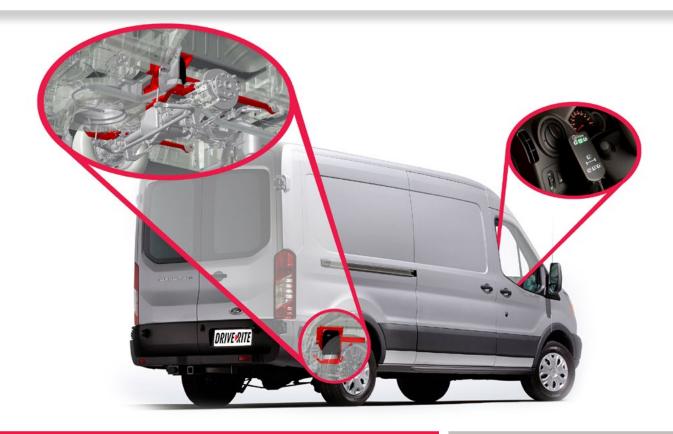

#### **Product Information**

The Drive-Rite Rear Axle Full Air Suspension Kit incorporates our very own IntelliRide suspension control system. IntelliRide is a fully automatic, Electronically Controlled Air Suspension (ECAS) System. When fitted the system provides comfort while maintaining a programmed ride height irrespective of the load. Multiple vehicle heights are available at the push of a button. The IntelliRide system has automatic load levelling at each height.

The IntelliRide system continuously monitors inputs and component performance as a means of increasing safety and durability. The system recognizes and responds accordingly to potholes, cross-articulation and extended turns. This intelligence prevents unnecessary activity and air consumption. The system even recognizes unachievable heights, assisting in the prevention of possible damage above or below the vehicle.