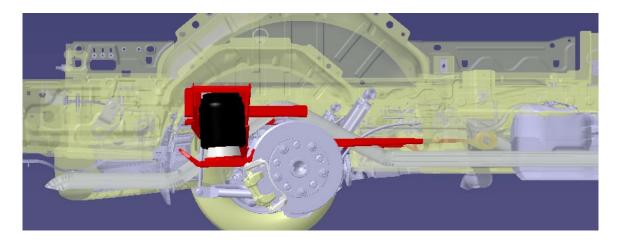

#### **Product Information**

The Drive-Rite Rear Axle Full Air Suspension Kit incorporates our very own IntelliRide suspension control system. IntelliRide is a fully automatic, Electronically Controlled Air Suspension (ECAS) System. When fitted the system provides comfort while maintaining a programmed ride height irrespective of the load. Multiple vehicle heights are available at the push of a button. The IntelliRide system has automatic load levelling at each height.

The IntelliRide system continuously monitors inputs and component performance as a means of increasing safety and durability. The system recognizes and responds accordingly to potholes, cross-articulation and extended turns. This intelligence prevents unnecessary activity and air consumption. The system even recognizes unachievable heights, assisting in the prevention of possible damage above or below the vehicle.