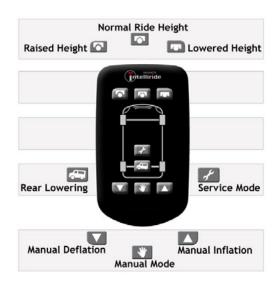

ed driving experience
- + Vehicle stability safely improved under all loaded conditions
- Vehicle less sensitive to high cross winds resulting in reduced sway and improved handling
- + Individual adjustment of the air spring pressure allows side to side height adjustment
- + Optimized geometry (drive line angles)
- + Constant ride height load independent
- + High-quality components manufactured in Germany, USA and Ireland
- + Easy to install and user friendly systems
- + Air Springs made by Firestone, the world's No 1 Air Spring Supplier
- + Reliable: Drive-Rite has more than 25 years of experience in air suspension business
- Fully tested, approved and homologated by the Original Equipment Manufacturer and TUV















# **Full-air**

## **Ford Transit 363**

(2014 to present)







#### **Handheld Controller**

The Drive-Rite 2 Corner Handheld

## Technical Specifications

| Model                 | Ford Transit 363                                              |
|-----------------------|---------------------------------------------------------------|
| Year                  | from 2014 to present day                                      |
| Kit Number            | • DR.05.013370                                                |
| Air spring Style      | Firestone, Sleeve Air Spring                                  |
| Kit Weight            | +80 kg                                                        |
| <b>Control System</b> | IntelliRide, a user friendly Automatic height control system. |
| Compressor            | AMK 12 V, max. 12 bar